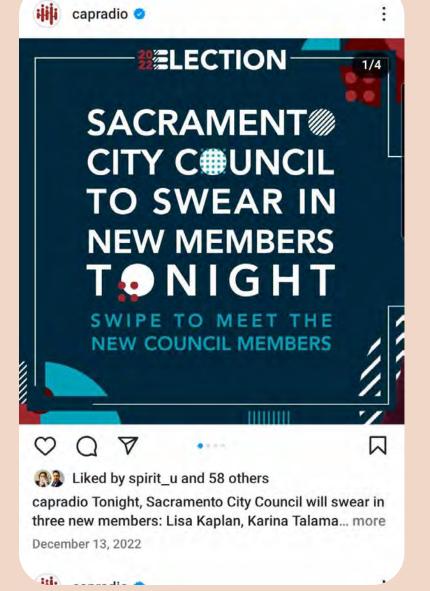

The district's goal is to provide faculty and staff - many of which are paid below the area's median income - closer housing options to

Vice Mayor Karina Talamantes, announced the project last week during a ceremony at the proposed site. It was one of outgoing mayor Darrell Steinberg's final appearances in office.

"As mayor of this city for the next six and a half hours, I'm so proud of what you're doing here and what this represents," Steinberg said. "Because let's step back for just a second - school districts are not supposed to get in the business of housing. And that's what makes