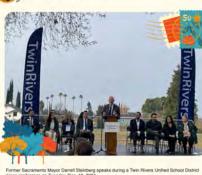

### SacramenKnow

SacramenKnow is a newsletter built to celebrate and share news, events and some local legends.

Twin Rivers Unified joins California

School District announced plans to build staff housing on land it owns, within district boundaries. I dug in a bit deeper to find out more about the project, dubbed "Chuckwagon Park

The district's goal is to provide faculty and staff - many of which are paid below the area's median income - closer housing options to

Vice Mayor Karina Talamantes, announced the project last week during a ceremony at the proposed site. It was one of outgoing mayor Darrell Steinberg's final appearances in office.

"As mayor of this city for the next six and a half hours, I'm so proud of what you're doing here and what this represents," Steinberg said. "Because let's step back for just a second - school districts are not supposed to get in the business of housing. And that's what makes