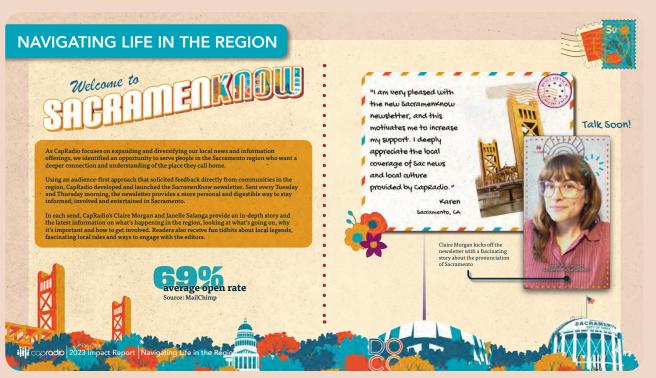

### SacramenKnow

SacramenKnow is a newsletter built to celebrate and share news, events and some local legends.

Twin Rivers Unified joins California

School District announced plans to build staff housing on land it owns, within district boundaries. I dug in a bit deeper to find out more about the project, dubbed "Chuckwagon Park

The district's goal is to provide faculty and staff - many of which are paid below the area's median income - closer housing options to

Vice Mayor Karina Talamantes, announced the project last week during a ceremony at the proposed site. It was one of outgoing mayor Darrell Steinberg's final appearances in office.

"As mayor of this city for the next six and a half hours, I'm so proud of what you're doing here and what this represents," Steinberg said. "Because let's step back for just a second - school districts are not supposed to get in the business of housing. And that's what makes